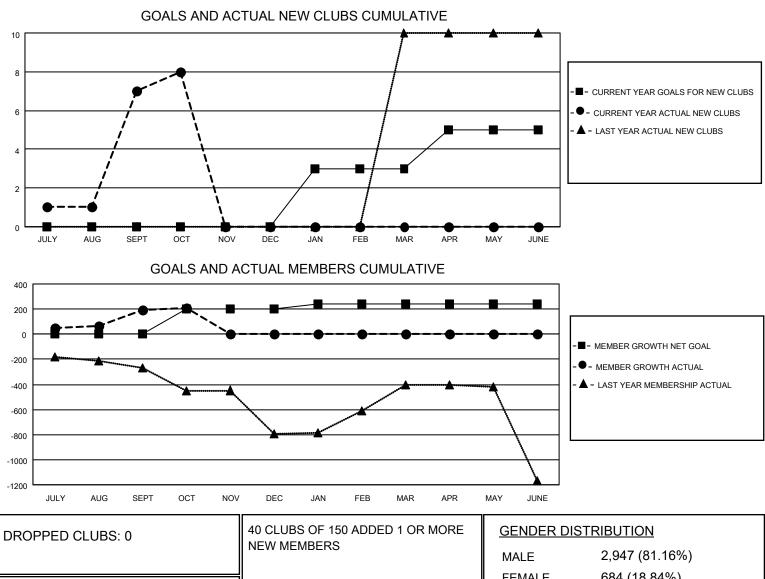

## LOCATION INDIA

District 316 D

Results as of: 10/31/2020

|               | Club          | S           |               | Members               |                           |                         |                                                    |  |
|---------------|---------------|-------------|---------------|-----------------------|---------------------------|-------------------------|----------------------------------------------------|--|
|               | RESULTS FOR   | R 2020-2021 |               | RESULTS FOR 2020-2021 |                           |                         |                                                    |  |
| QUARTER       | NEW CLUB GOAL | NEW CLUBS   | DROPPED CLUBS | QUARTER M             | IEMBER GROWTH NET<br>GOAL | MEMBER GROWTH<br>ACTUAL | DROPPED<br>MEMBERS ACTUAL<br>(including transfers) |  |
| JULY/AUG/SEPT | 0             | 7           | 0             | JULY/AUG/SEPT         | т О                       | 249                     | 43                                                 |  |
| OCT/NOV/DEC   | 0             | 1           | 0             | OCT/NOV/DEC           | 200                       | 22                      | 6                                                  |  |
| JAN/FEB/MAR   | 3             | 0           | 0             | JAN/FEB/MAR           | 40                        | 0                       | 0                                                  |  |
| APR/MAY/JUNE  | 2             | 0           | 0             | APR/MAY/JUNE          | 0                         | 0                       | 0                                                  |  |

| DROPPED MEMBERS |    |                           | FEMALE                     | 684 (18.84%) |       |
|-----------------|----|---------------------------|----------------------------|--------------|-------|
| DECEASED        | 19 | CLICK HERE FOR CUMULATIVE | TOTAL FAMILY UNIT MEMBERS  |              | 1,776 |
| CLUB CANCELLED  | 0  | MEMBERSHIP DATA           |                            |              | 4 405 |
| OTHER           | 30 |                           | FAMILY MEMBERS PAYING HALF |              | 1,125 |
| TOTAL           | 49 |                           | 0000                       |              |       |